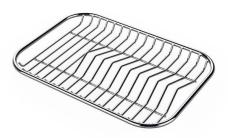

### **OPTIONAL ACCESSORIES**

Cestello inox 8612 000

Glass chopping board 8631 300

HDPE Chopping board 8657 001

HPDE Twin chopping board 8644 101

8100 303 \* only in combination with the accessory 8644 101

Stainless steel plate rack

Stainless steel plate rack only usable in combination with the accessories 8644 003
8100 154

White basket 8612 100

**White bowl** 8153 100

Graters kit with ring-holder and food collection tray

8159 101 \* only in combination with the accessory 8644 101