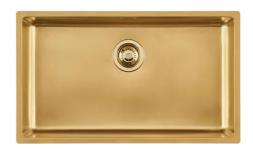

# Sink KE - R15 Vintage Gold

Kitchen Sinks Code: 2157 889

#### **DETAILS**

| Built-in hole             | View technical data sheet                                                                                                                                                                                                                                                                                                                    |
|---------------------------|----------------------------------------------------------------------------------------------------------------------------------------------------------------------------------------------------------------------------------------------------------------------------------------------------------------------------------------------|
| Drainer                   | No                                                                                                                                                                                                                                                                                                                                           |
| Width                     | 75 cm                                                                                                                                                                                                                                                                                                                                        |
| Bowl dimension            | 710 x 400 mm                                                                                                                                                                                                                                                                                                                                 |
| Number of bowls           | 1 bowl                                                                                                                                                                                                                                                                                                                                       |
| Waste fitting             | 3,5" drain                                                                                                                                                                                                                                                                                                                                   |
| FEATURES                  |                                                                                                                                                                                                                                                                                                                                              |
| VINTAGE PVD               | The prestigious PVD finish combines with the care for detail of the Vintage finish, to create a combination of unique elegance.                                                                                                                                                                                                              |
| Gold                      | The Gold finish is obtained by treating the steel with a physical process called PVD (Physical Vacuum Deposition) which deposits particles of noble metals on the surface. The result is a unique and refined aesthetic effect, and an improvement in the mechanical properties of the steel that is more resistant to shocks and scratches. |
| Basket 3,5" waste fitting | The drain is equipped with a large 3.5" drain, with the practical basket cap that prevents the discharge of solid parts.                                                                                                                                                                                                                     |
| High thickness            | 1mm thick steel. A significant thickness, which guarantees the maximum sturdiness and durability.                                                                                                                                                                                                                                            |
| Perimetral overflow       | The overflow is always a security on the Foster sinks that prevents the overflow of water in case of oversights. The perimeter drain solution improves aesthetics thanks to its square and essential shape.                                                                                                                                  |
| Small radius              | Bowls with squared shapes with a modern design and an increased capacity, for a minimal aesthetics connected with an extreme practicity.                                                                                                                                                                                                     |