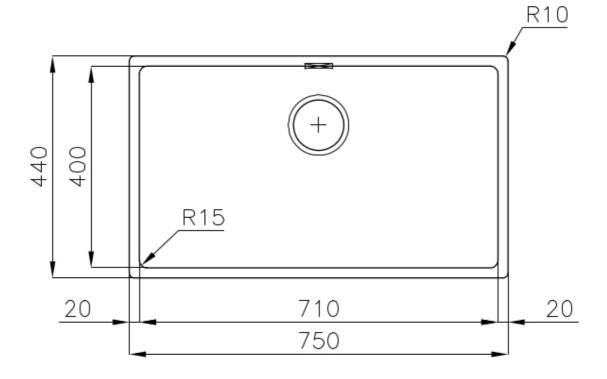

#### **DETAILS**

| Built-in hole             | View technical data sheet                                                                                                                                                                                                                                                                                                                    |
|---------------------------|----------------------------------------------------------------------------------------------------------------------------------------------------------------------------------------------------------------------------------------------------------------------------------------------------------------------------------------------|
| Drainer                   | No                                                                                                                                                                                                                                                                                                                                           |
| Width                     | 75 cm                                                                                                                                                                                                                                                                                                                                        |
| Bowl dimension            | 710 x 400 mm                                                                                                                                                                                                                                                                                                                                 |
| Number of bowls           | 1 bowl                                                                                                                                                                                                                                                                                                                                       |
| Waste fitting             | 3,5" drain                                                                                                                                                                                                                                                                                                                                   |
| FEATURES                  |                                                                                                                                                                                                                                                                                                                                              |
| VINTAGE PVD               | The prestigious PVD finish combines with the care for detail of the Vintage finish, to create a combination of unique elegance.                                                                                                                                                                                                              |
| Gold                      | The Gold finish is obtained by treating the steel with a physical process called PVD (Physical Vacuum Deposition) which deposits particles of noble metals on the surface. The result is a unique and refined aesthetic effect, and an improvement in the mechanical properties of the steel that is more resistant to shocks and scratches. |
| Basket 3,5" waste fitting | The drain is equipped with a large 3.5" drain, with the practical basket cap that prevents the discharge of solid parts.                                                                                                                                                                                                                     |
| High thickness            | 1mm thick steel. A significant thickness, which guarantees the maximum sturdiness and durability.                                                                                                                                                                                                                                            |
| Perimetral overflow       | The overflow is always a security on the Foster sinks that prevents the overflow of water in case of oversights. The perimeter drain solution improves aesthetics thanks to its square and essential shape.                                                                                                                                  |
| Small radius              | Bowls with squared shapes with a modern design and an increased capacity, for a minimal aesthetics connected with an extreme practicity.                                                                                                                                                                                                     |

## **TECHNICAL DATA**