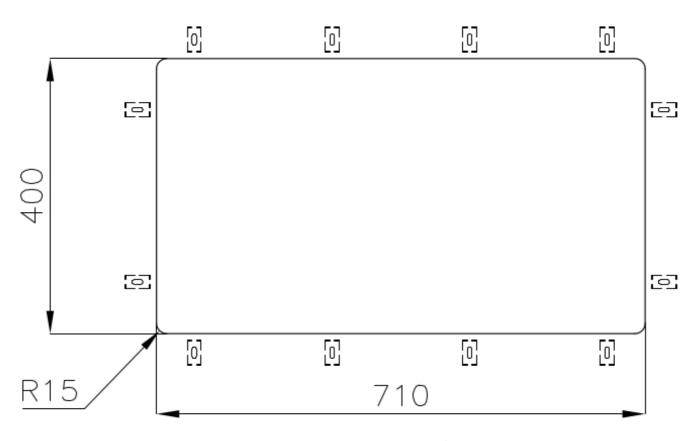

|
| Perimetral overflow       | The overflow is always a security on the Foster sinks that prevents the overflow of water in case of oversights. The perimeter drain solution improves aesthetics thanks to its square and essential shape.                                                                                                                                  |
| Small radius              | Bowls with squared shapes with a modern design and an increased capacity, for a minimal aesthetics connected with an extreme practicity.                                                                                                                                                                                                     |



## **TECHNICAL DATA**





# Foster ==



Cut out size Dimensioni per foratura top

# **GALLERY**







# Foster ==

### **OPTIONAL ACCESSORIES**



Cestello inox 8612 000



Glass chopping board 8631 300



HDPE Chopping board 8657 001



HPDE Twin chopping board 8644 101



8100 303 \* only in combination with the accessory 8644 101

Stainless steel plate rack



Stainless steel plate rack only usable in combination with the accessories 8644 003
8100 154



White basket 8612 100



**White bowl** 8153 100



Graters kit with ring-holder and food collection tray

8159 101 \* only in combination with the accessory 8644 101





Stainless steel perforated tray

8151 000

\* only in combination with the accessory 8644 101



Stainless steel plate rack

8100 201

### **RECOMMENDED PAIRINGS**



Mixer Tap Omega Gold

8497 700