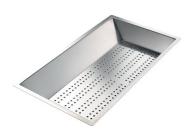

### **OPTIONAL ACCESSORIES**

Cestello inox 8612 000

Glass chopping board 8631 300

HDPE Chopping board 8657 001

HPDE Twin chopping board 8644 101

8100 303 \* only in combination with the accessory 8644 101

Stainless steel plate rack

Stainless steel perforated tray

8151 000

\* only in combination with the accessory 8644 101

Stainless steel plate rack

8100 201