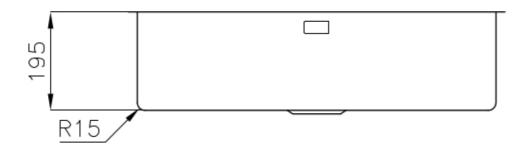

|
| Perimetral overflow       | The overflow is always a security on the Foster sinks that prevents the overflow of water in case of oversights. The perimeter drain solution improves aesthetics thanks to its square and essential shape.                                                                                                                                  |
| Small radius              | Bowls with squared shapes with a modern design and an increased capacity, for a minimal aesthetics connected with an extreme practicity.                                                                                                                                                                                                     |



## **TECHNICAL DATA**





# Foster ==



Cut out size Dimensioni per foratura top

# **GALLERY**







# Foster ==

### **OPTIONAL ACCESSORIES**



Cestello inox 8612 000



Glass chopping board 8631 300



HDPE Chopping board 8657 001



HPDE Twin chopping board 8644 101



8100 303 \* only in combination with the accessory 8644 101

Stainless steel plate rack



Stainless steel plate rack only usable in combination with the accessories 8644 003
8100 154



White basket 8612 100



**White bowl** 8153 100



Graters kit with ring-holder and food collection tray

8159 101 \* only in combination with the accessory 8644 101





Stainless steel perforated tray

8151 000

\* only in combination with the accessory 8644 101



Stainless steel plate rack

8100 201

### **RECOMMENDED PAIRINGS**



Mixer Tap Omega Gol