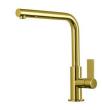

**TECHNICAL DATA**





# Foster ==



Cut out size Dimensioni per foratura top

# **GALLERY**







# Foster ==

### **OPTIONAL ACCESSORIES**



Cestello inox 8612 000



Glass chopping board 8631 300



HDPE Chopping board 8657 001



HPDE Twin chopping board 8644 101



8100 303 \* only in combination with the accessory 8644 101

Stainless steel plate rack



Stainless steel plate rack only usable in combination with the accessories 8644 003
8100 154



White basket 8612 100



**White bowl** 8153 100



Graters kit with ring-holder and food collection tray

8159 101 \* only in combination with the accessory 8644 101





Stainless steel perforated tray

8151 000

\* only in combination with the accessory 8644 101



Stainless steel plate rack

8100 201

### **RECOMMENDED PAIRINGS**



Mixer Tap Omega Gold

8497 700