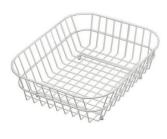

Stainless steel plate rack only usable in combination with the accessories 8644 003
8100 154

White basket 8612 100

**White bowl** 8153 100

Graters kit with ring-holder and food collection tray

8159 101 \* only in combination with the accessory 8644 101