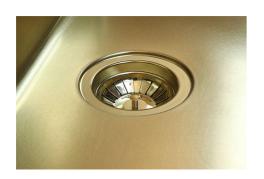

#### **DETAILS**

| Built-in hole             | View technical data sheet                                                                                                                                                                                                                                                                                                                    |
|---------------------------|----------------------------------------------------------------------------------------------------------------------------------------------------------------------------------------------------------------------------------------------------------------------------------------------------------------------------------------------|
| Drainer                   | No                                                                                                                                                                                                                                                                                                                                           |
| Width                     | 75 cm                                                                                                                                                                                                                                                                                                                                        |
| Bowl dimension            | 710 x 400 mm                                                                                                                                                                                                                                                                                                                                 |
| Number of bowls           | 1 bowl                                                                                                                                                                                                                                                                                                                                       |
| Waste fitting             | 3,5" drain                                                                                                                                                                                                                                                                                                                                   |
| FEATURES                  |                                                                                                                                                                                                                                                                                                                                              |
| VINTAGE PVD               | The prestigious PVD finish combines with the care for detail of the Vintage finish, to create a combination of unique elegance.                                                                                                                                                                                                              |
| Gold                      | The Gold finish is obtained by treating the steel with a physical process called PVD (Physical Vacuum Deposition) which deposits particles of noble metals on the surface. The result is a unique and refined aesthetic effect, and an improvement in the mechanical properties of the steel that is more resistant to shocks and scratches. |
| Basket 3,5" waste fitting | The drain is equipped with a large 3.5" drain, with the practical basket cap that prevents the discharge of solid parts.                                                                                                                                                                                                                     |
| High thickness            | 1mm thick steel. A significant thickness, which guarantees the maximum sturdiness and durability.                                                                                                                                                                                                                                            |
| Perimetral overflow       | The overflow is always a security on the Foster sinks that prevents the overflow of water in case of oversights. The perimeter drain solution improves aesthetics thanks to its square and essential shape.                                                                                                                                  |
| Small radius              | Bowls with squared shapes with a modern design and an increased capacity, for a minimal aesthetics connected with an extreme practicity.                                                                                                                                                                                                     |